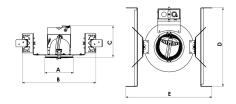

## **Technical specification**

**Product Code** Colour Control CRI light colour Delivered lumen output Im Driver Light distribution Lightsource Mains input voltage Measurements A Measurements B Measurements C Measurements D Measurements E Mounting Position Lifetime Protection Sawing instructions diameter Sawing instructions unit Start Time System power W Unit

296-7502-20 Black 0-10 V 930 (BBBL) 1380 Stand alone, included Flood LED COB 120-277V 5.3 13,6 5,8 14.5 15,9 Recessed 360°/60° L80 B10, 50.000h For indoor use only 4,89 inch Instant 12 inch

A= 5,3in B= 13,6in C= 5,8in D= 14,5in E= 15,9in