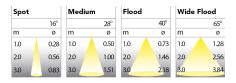

296-7502-20 Black 0-10 V 930 (BBBL) 1380 Stand alone, included Flood LED COB 120-277V 5.3 13,6 5,8 14.5 15,9 Recessed 360°/60° L80 B10, 50.000h For indoor use only 4,89 inch Instant 12 inch

A= 5,3in B= 13,6in C= 5,8in D= 14,5in E= 15,9in