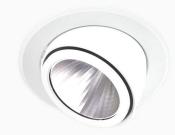

## Amber mini NA 1500, 930 (BBBL), Spot, White

- Product is title 24 compatible
- Discrete and clean looking ceiling
- Available in various sizes and lumen packages
- Available in white, black and grey
- Retractable and rotating

## **Technical specification**

Product Code 296-7500-10

Colour White Control 0-10 V

CRI light colour 930 (BBBL)

Delivered lumen output lm 1380

Driver Stand alone, included

Light distribution Spot
Lightsource LED COB
Mains input voltage 120-277V