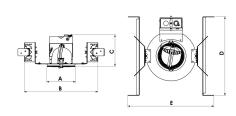

Measurements A5,3Measurements B13,6Measurements C5,8Measurements D14,5Measurements E15,9

Mounting Recessed Position 360°/60°

Lifetime L80 B10, 50.000h
Protection For indoor use only

Sawing instructions diameter 4,89
Sawing instructions unit inch
Start Time Instant
System power W 12
Unit inch

A= 5.3in B= 13.6in C= 5.8in D= 14.5in E= 15.9in

| Spot |      | Medium |      | Flood |      | Wide Flood |  |      |
|------|------|--------|------|-------|------|------------|--|------|
|      | 16°  |        | 28°  |       | 40°  |            |  | 65°  |
| m    | Ø    | m      | Ø    | m     | Ø    | m          |  | Ø    |
| 1.0  | 0.28 | 1.0    | 0.50 | 1.0   | 0.73 | 1.0        |  | 1.28 |
| 2.0  | 0.56 | 2.0    | 1.00 | 2.0   | 1.46 | 2.0        |  | 256  |
| 3.0  | 0.83 | 3.0    | 1.51 | 3.0   | 2.18 | 3.0        |  | 3.84 |