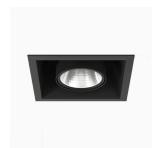

## FIX I, 3000, 930, NA, Retrofit kit, Medium, White, 120-277V

- Product is title 24 compatible
- Modern, minimalistic and clean-looking ceiling
- Available in various lumen packages
- Available in white, black and grey