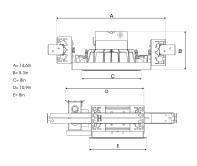

Mains input voltage 120V

Measurements A 7,95

Measurements B 2,7

Measurements C 7,95

Mounting Recessed

Position Fixed
Lifetime L80 B10 50.000h
Protection IP 20, class III

Sawing instructions unit inch
Sawing instructions x 7,5
Sawing instructions y 6,7
Start Time Instant

6,97 x 7,53in