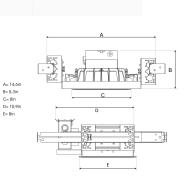

306-400-203-10 White On/off 930 (BBBL) 2700 Stand alone, included Е Flood LED COB 120V 7,95 2.7 7.95 Recessed Fixed L80 B10 50.000h IP 20, class III inch 7,5 6.7 Instant 21.49 inch 1.76 lbs

6,97 x 7,53in