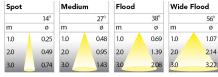

306-400-203-10 White On/off 930 (BBBL) 2700 Stand alone, included Е Flood LED COB 120V 7,95 2.7 7.95 Recessed Fixed L80 B10 50.000h IP 20, class III inch 7,5 6.7 Instant 21.49 inch 1.76 lbs

6,97 x 7,53in