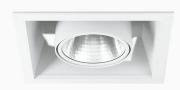

## FIX I, 3000, 930, NA, Retrofit kit, Flood, White, 120-277V

- Product is title 24 compatible
- Modern, minimalistic and clean-looking ceiling
- Available in various lumen packages
- Available in white, black and grey