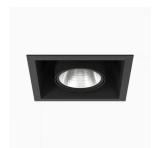

## FIX I, 1500, 930, NA, Retrofit kit, Medium, White, 120-277V

- Product is title 24 compatible
- Modern, minimalistic and clean-looking ceiling
- Available in various lumen packages
- Available in white, black and grey

## **Technical specification**

**Product Code** 306-400-102-10

White Colour On/off Control CRI light colour 930 (BBBL)

1300 Delivered lumen output Im

Driver Stand alone, included Ε

EEI

Light distribution Medium **LED COB** Lightsource 120V Mains input voltage