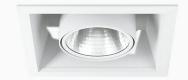

## FIX I, 1500, 930, NA, Retrofit kit, Medium, White, 120-277V

- Product is title 24 compatible
- Modern, minimalistic and clean-looking ceiling
- Available in various lumen packages
- Available in white, black and grey

## **Technical specification**

**Product Code** 306-400-102-10

White Colour On/off Control CRI light colour 930 (BBBL)

1300 Delivered lumen output Im

Driver Stand alone, included Ε

EEI

Light distribution Medium **LED COB** Lightsource 120V Mains input voltage