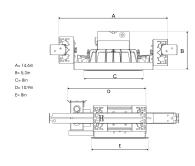

Measurements A 7,95 2.7 Measurements B Measurements C 7.95

Position Fixed Lifetime L80 B10 50.000h Protection IP 20, class III

Sawing instructions unit inch Sawing instructions x 7,5 Sawing instructions y 6,7

6,97 x 7,53in

Mounting

Recessed