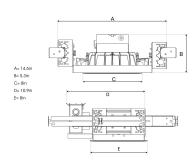

Lightsource LED COB
Mains input voltage 120V
Measurements A 7,95

Measurements B2,7Measurements C7,95MountingRecessed

Position Fixed
Lifetime L80 B10 50.000h
Protection IP 20, class III

Sawing instructions unit inch
Sawing instructions x 7,5
Sawing instructions y 6,7

6,97 x 7,53in