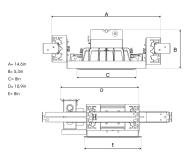

Mains input voltage 120V
Measurements A 14,6
Measurements B 5,2
Measurements C 7,95
Measurements D 10,9
Measurements E 7,95

Mounting Recessed
Position Fixed

Lifetime L80 B10 50.000h Protection IP 20, class III

Sawing instructions unit inch
Sawing instructions x 7,5
Sawing instructions y 6,7
Start Time Instant

System power W 21,49
Unit inch
Weight 1,76 lbs

| Spot |      | Medium |      | Flood |      | Wide Flood |      |
|------|------|--------|------|-------|------|------------|------|
|      | 14°  |        | 27°  |       | 38°  |            | 56°  |
| m    | Ø    | m      | Ø    | m     | Ø    | m          | Ø    |
| 1.0  | 0.25 | 1.0    | 0.48 | 1.0   | 0.69 | 1.0        | 1.07 |
| 2.0  | 0.49 | 2.0    | 0.95 | 2.0   | 1.39 | 2.0        | 2.14 |
| 3.0  | 0.74 | 3.0    | 1.43 | 3.0   | 2.08 | 3.0        | 3.22 |

6,97 x 7,53in