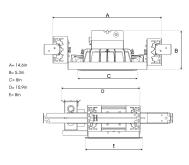

Measurements A 14,6
Measurements B 5,2
Measurements C 7,95
Measurements D 10,9
Measurements E 7,95

Mounting Recessed Position Fixed

Lifetime L80 B10 50.000h Protection IP 20, class III

Sawing instructions unit inch
Sawing instructions x 7,5
Sawing instructions y 6,7
Start Time Instant
System power W 9,98

Unit inch
Weight 1,76 lbs

| Spot |      | Medium |      | Flood |      | Wide Flood |      |
|------|------|--------|------|-------|------|------------|------|
|      | 14°  |        | 27°  |       | 38°  |            | 56°  |
| m    | Ø    | m      | Ø    | m     | Ø    | m          | Ø    |
| 1.0  | 0.25 | 1.0    | 0.48 | 1.0   | 0.69 | 1.0        | 1.07 |
| 2.0  | 0.49 | 2.0    | 0.95 | 2.0   | 1.39 | 2.0        | 2.14 |
| 3.0  | 0.74 | 3.0    | 1.43 | 3.0   | 2.08 | 3.0        | 3.22 |