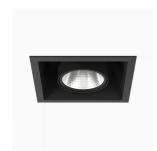

## FIX I 1500, 930, NA, Medium, Grey

- Product is title 24 compatible
- Modern, minimalistic and clean-looking ceiling
- Available in various lumen packages
- Available in white, black and grey