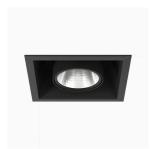

## **Technical specification**

Product Code 306-785-11
Colour White
Control On/off
CRI light colour 930 (BBBL)

CRI light coloui 950 (BBBL

Delivered lumen output lm 1300

Driver Stand alone, included

EEI E

Light distribution Flood
Lightsource LED COB
Mains input voltage 120V