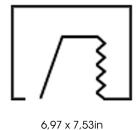

Measurements A14,6Measurements B5,2Measurements C7,95Measurements D10,9Measurements E7,95

Mounting Recessed Position Fixed

Lifetime L80 B10 50.000h Protection IP 20, class III

Sawing instructions unit inch
Sawing instructions x 7,5
Sawing instructions y 6,7
Start Time Instant
System power W 9,98
Unit inch