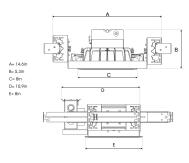

Measurements A14,6Measurements B5,2Measurements C7,95Measurements D10,9Measurements E7,95

Mounting Recessed Position Fixed

Lifetime L80 B10 50.000h Protection IP 20, class III

Sawing instructions unit inch
Sawing instructions x 7,5
Sawing instructions y 6,7
Start Time Instant
System power W 9,98
Unit inch