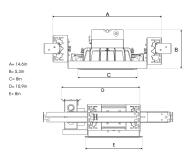

Measurements A14,6Measurements B5,2Measurements C7,95Measurements D10,9Measurements E7,95

Mounting Recessed Position Fixed

Lifetime L80 B10 50.000h Protection IP 20, class III

Sawing instructions unit inch
Sawing instructions x 7,5
Sawing instructions y 6,7
Start Time Instant

System power W 9,98
Unit inch
Weight 1,76 lbs

| Spot |      | Medium |      | Flood |      | Wide Flood |      |
|------|------|--------|------|-------|------|------------|------|
|      | 14°  |        | 27°  |       | 38°  |            | 56°  |
| m    | Ø    | m      | Ø    | m     | Ø    | m          | Ø    |
| 1.0  | 0.25 | 1.0    | 0.48 | 1.0   | 0.69 | 1.0        | 1.07 |
| 2.0  | 0.49 | 2.0    | 0.95 | 2.0   | 1.39 | 2.0        | 2.14 |
| 3.0  | 0.74 | 3.0    | 1.43 | 3.0   | 2.08 | 3.0        | 3.22 |

6,97 x 7,53in