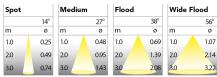

## **Technical specification**

**Product Code** Colour Control CRI light colour Delivered lumen output Im Driver Light distribution Lightsource Mains input voltage Measurements A Measurements B Measurements C Measurements D Measurements E Mounting Position Lifetime Protection Sawing instructions unit Sawing instructions x Sawing instructions y Start Time System power W Unit

280-7515-20 Black 0-10 V 930 (BBBL) 2800 Stand alone, included Wide flood LED COB 120-277V 14.6 5,3 8 10.9 8 Recessed Fixed L80 B10, 50.000h For indoor use only inch 6.97 7,53 Instant 24,5 inch

6,97 x 7,53in