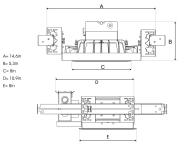

## **Technical specification**

**Product Code** Colour Control CRI light colour Delivered lumen output Im Driver Light distribution Lightsource Mains input voltage Measurements A Measurements B Measurements C Measurements D Measurements E Mounting Position Lifetime Protection Sawing instructions unit Sawing instructions x Sawing instructions y Start Time System power W Unit

280-7515-20 Black 0-10 V 930 (BBBL) 2800 Stand alone, included Wide flood LED COB 120-277V 14.6 5,3 8 10.9 8 Recessed Fixed L80 B10, 50.000h For indoor use only inch 6.97 7,53 Instant 24,5 inch

6,97 x 7,53in