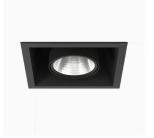

## Fix NA 3000, 930 (BBBL), Wide flood, Black

- Product is title 24 compatible
- Modern, minimalistic and clean-looking ceiling
- Available in various lumen packages
- Available in white, black and grey

280-7515-20 Black 0-10 V 930 (BBBL) 2800 Stand alone, included Wide flood LED COB 120-277V 14.6 5,3 8 10.9 8 Recessed Fixed L80 B10, 50.000h For indoor use only inch 6.97 7,53 Instant 24,5 inch

6,97 x 7,53in