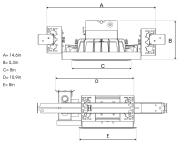

## **Technical specification**

**Product Code** Colour Control CRI light colour Delivered lumen output Im Driver Light distribution Lightsource Mains input voltage Measurements A Measurements B Measurements C Measurements D Measurements E Mounting Position Lifetime Protection Sawing instructions unit Sawing instructions x Sawing instructions y Start Time System power W Unit

280-7515-10 White 0-10 V 930 (BBBL) 2800 Stand alone, included Wide flood LED COB 120-277V 14.6 5,3 8 10.9 8 Recessed Fixed L80 B10, 50.000h For indoor use only inch 6.97 7,53 Instant 24,5 inch

6,97 x 7,53in