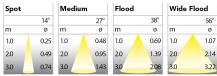

280-7515-10 White 0-10 V 930 (BBBL) 2800 Stand alone, included Wide flood LED COB 120-277V 14.6 5,3 8 10.9 8 Recessed Fixed L80 B10, 50.000h For indoor use only inch 6.97 7,53 Instant 24,5 inch

6,97 x 7,53in