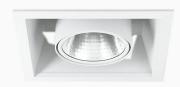

## Fix NA 3000, 930 (BBBL), Wide flood, White

- Product is title 24 compatible
- Modern, minimalistic and clean-looking ceiling
- Available in various lumen packages
- Available in white, black and grey