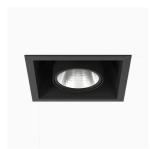

## Fix NA 3000, 930 (BBBL), Flood, Grey

- Product is title 24 compatible
- Modern, minimalistic and clean-looking ceiling
- Available in various lumen packages
- Available in white, black and grey