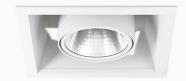

## Fix NA 3000, 930 (BBBL), Flood, Grey

- Product is title 24 compatible
- Modern, minimalistic and clean-looking ceiling
- Available in various lumen packages
- Available in white, black and grey