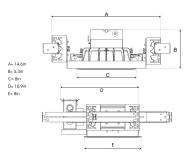

Measurements A14,6Measurements B5,3Measurements C8Measurements D10,9Measurements E8

Mounting Recessed Position Fixed

Lifetime L80 B10, 50.000h
Protection For indoor use only

Sawing instructions unit inch
Sawing instructions x 6,97
Sawing instructions y 7,53
Start Time Instant
System power W 24,5
Unit inch