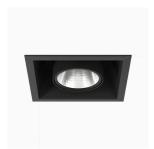

## Fix NA 3000, 930 (BBBL), Flood, Black

- Product is title 24 compatible
- Modern, minimalistic and clean-looking ceiling
- Available in various lumen packages
- Available in white, black and grey

## **Technical specification**

Product Code 280-7514-20

Colour Black Control 0-10 V

CRI light colour 930 (BBBL)

Delivered lumen output lm 2800

Driver Stand alone, included

Light distribution Flood
Lightsource LED COB
Mains input voltage 120-277V