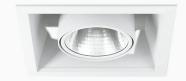

## Fix NA 3000, 930 (BBBL), Flood, Black

- Product is title 24 compatible
- Modern, minimalistic and clean-looking ceiling
- Available in various lumen packages
- Available in white, black and grey