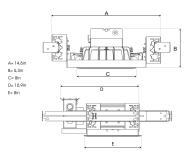

Measurements A14,6Measurements B5,3Measurements C8Measurements D10,9Measurements E8

Mounting Recessed Position Fixed

Lifetime L80 B10, 50.000h
Protection For indoor use only

Sawing instructions unit inch
Sawing instructions x 6,97
Sawing instructions y 7,53
Start Time Instant
System power W 24,5
Unit inch