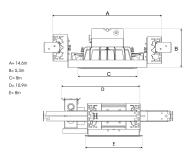

Measurements A14,6Measurements B5,3Measurements C8Measurements D10,9Measurements E8

Mounting Recessed Position Fixed

Lifetime L80 B10, 50.000h
Protection For indoor use only

Sawing instructions unit inch
Sawing instructions x 6,97
Sawing instructions y 7,53
Start Time Instant
System power W 24,5
Unit inch