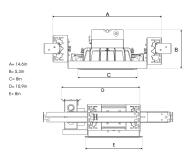

Measurements A14,6Measurements B5,3Measurements C8Measurements D10,9Measurements E8

Mounting Recessed Position Fixed

Lifetime L80 B10, 50.000h
Protection For indoor use only

Sawing instructions unit inch
Sawing instructions x 6,97
Sawing instructions y 7,53
Start Time Instant
System power W 24,5
Unit inch