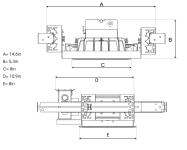

## **Technical specification**

**Product Code** Colour Control CRI light colour Delivered lumen output Im Driver Light distribution Lightsource Mains input voltage Measurements A Measurements B Measurements C Measurements D Measurements E Mounting Position Lifetime Protection Sawing instructions unit Sawing instructions x Sawing instructions y Start Time System power W Unit

280-7512-30 Grev 0-10 V 930 (BBBL) 2800 Stand alone, included Spot LED COB 120-277V 14.6 5,3 8 10.9 8 Recessed Fixed L80 B10, 50.000h For indoor use only inch 6.97 7,53 Instant 24,5 inch

6,97 x 7,53in

ITAB Lighting Europe, Asia, Middle East Phone: +46 910 733 790 info@nordiclight.se ITAB Lighting North America Phone: +1 614 421 8419 na@nordiclight.se Please note that this product sheet is for a specific product and colour. The pictures may show examples of other available colours