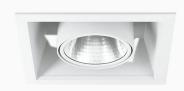

## Fix NA 3000, 930 (BBBL), Spot, Grey

- Product is title 24 compatible
- Modern, minimalistic and clean-looking ceiling
- Available in various lumen packages
- Available in white, black and grey