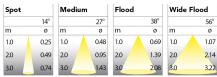

## **Technical specification**

**Product Code** Colour Control CRI light colour Delivered lumen output Im Driver Light distribution Lightsource Mains input voltage Measurements A Measurements B Measurements C Measurements D Measurements E Mounting Position Lifetime Protection Sawing instructions unit Sawing instructions x Sawing instructions y Start Time System power W Unit

280-7512-30 Grev 0-10 V 930 (BBBL) 2800 Stand alone, included Spot LED COB 120-277V 14.6 5,3 8 10.9 8 Recessed Fixed L80 B10, 50.000h For indoor use only inch 6.97 7,53 Instant 24,5 inch

6,97 x 7,53in

ITAB Lighting Europe, Asia, Middle East Phone: +46 910 733 790 info@nordiclight.se ITAB Lighting North America Phone: +1 614 421 8419 na@nordiclight.se Please note that this product sheet is for a specific product and colour. The pictures may show examples of other available colours