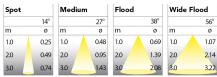

280-7512-20 Black 0-10 V 930 (BBBL) 2800 Stand alone, included Spot LED COB 120-277V 14.6 5,3 8 10.9 8 Recessed Fixed L80 B10, 50.000h For indoor use only inch 6.97 7,53 Instant 24,5 inch

6,97 x 7,53in