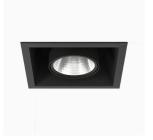

## Fix NA 3000, 930 (BBBL), Spot, Black

- Product is title 24 compatible
- Modern, minimalistic and clean-looking ceiling
- Available in various lumen packages
- Available in white, black and grey

280-7512-20 Black 0-10 V 930 (BBBL) 2800 Stand alone, included Spot LED COB 120-277V 14.6 5,3 8 10.9 8 Recessed Fixed L80 B10, 50.000h For indoor use only inch 6.97 7,53 Instant 24,5 inch

6,97 x 7,53in