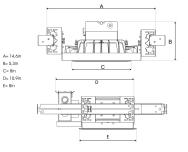

## **Technical specification**

**Product Code** Colour Control CRI light colour Delivered lumen output Im Driver Light distribution Lightsource Mains input voltage Measurements A Measurements B Measurements C Measurements D Measurements E Mounting Position Lifetime Protection Sawing instructions unit Sawing instructions x Sawing instructions y Start Time System power W Unit

280-7512-20 Black 0-10 V 930 (BBBL) 2800 Stand alone, included Spot LED COB 120-277V 14.6 5,3 8 10.9 8 Recessed Fixed L80 B10, 50.000h For indoor use only inch 6.97 7,53 Instant 24,5 inch

6,97 x 7,53in