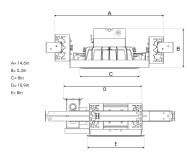

Measurements A14,6Measurements B5,3Measurements C8Measurements D10,9Measurements E8

Mounting Recessed Position Fixed

Lifetime L80 B10, 50.000h
Protection For indoor use only

Sawing instructions unit inch
Sawing instructions x 6,97
Sawing instructions y 7,53
Start Time Instant
System power W 24,5
Unit inch