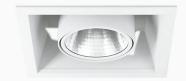

## Fix NA 3000, 930 (BBBL), Spot, White

- Product is title 24 compatible
- Modern, minimalistic and clean-looking ceiling
- Available in various lumen packages
- Available in white, black and grey