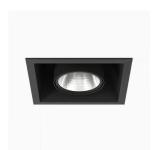

## Fix NA 3000, 930 (BBBL), Spot, White

- Product is title 24 compatible
- Modern, minimalistic and clean-looking ceiling
- Available in various lumen packages
- Available in white, black and grey