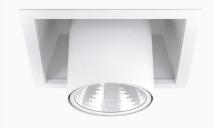

## Flex 1 NA 3000, 930 (BBBL), Flood, White

- Product is title 24 compatible
- Modern, minimalistic and clean-looking ceiling
- Available in various lumen packages
- Available in white, black and grey
- Tiltable and rotating