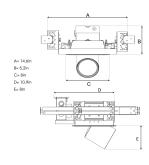

Measurements A14,6Measurements B5,2Measurements C8Measurements D10,9Measurements E4,3

Mounting Recessed Position 360°/60°

Lifetime L80 B10, 50.000h
Protection For indoor use only

Sawing instructions unit inch
Sawing instructions x 6,97
Sawing instructions y 7,53
Start Time Instant
System power W 24,5
Unit inch