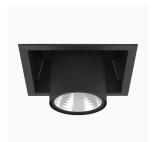

## Flex 1 NA 3000, 930 (BBBL), Flood, White

- Product is title 24 compatible
- Modern, minimalistic and clean-looking ceiling
- Available in various lumen packages
- Available in white, black and grey
- Tiltable and rotating