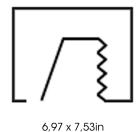

Measurements A14,6Measurements B5,2Measurements C8Measurements D10,9Measurements E4,3

Mounting Recessed Position 360°/60°

Lifetime L80 B10, 50.000h
Protection For indoor use only

Sawing instructions unit inch
Sawing instructions x 6,97
Sawing instructions y 7,53
Start Time Instant
System power W 24,5
Unit inch