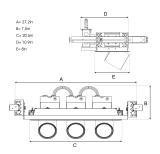

Measurements A27,2Measurements B7,5Measurements C20,6Measurements D10,9Measurements E8

Mounting Recessed Position 360°/60°

Lifetime L80 B10, 50.000h
Protection For indoor use only

Sawing instructions unit inch
Sawing instructions x 6,97
Sawing instructions y 20,17
Start Time Instant
System power W 3 x 24,5
Unit inch

6,97 x 20,17in