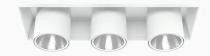

## Flex 3 NA 3000, 930 (BBBL), Flood, Grey

- Product is title 24 compatible
- Modern, minimalistic and clean-looking ceiling
- Available in various lumen packages
- Available in white, black and grey
- Tiltable and rotating