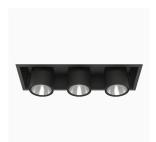

## Flex 3 NA 3000, 930 (BBBL), Flood, Grey

- Product is title 24 compatible
- Modern, minimalistic and clean-looking ceiling
- Available in various lumen packages
- Available in white, black and grey
- Tiltable and rotating