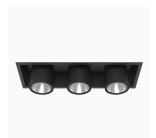

## Flex 3 NA 3000, 930 (BBBL), Flood, White

- Product is title 24 compatible
- Modern, minimalistic and clean-looking ceiling
- Available in various lumen packages
- Available in white, black and grey
- Tiltable and rotating