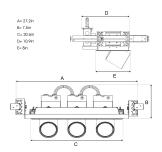

Measurements A27,2Measurements B7,5Measurements C20,6Measurements D10,9Measurements E8

Mounting Recessed Position 360°/60°

Lifetime L80 B10, 50.000h
Protection For indoor use only

Sawing instructions unit inch
Sawing instructions x 6,97
Sawing instructions y 20,17
Start Time Instant
System power W 3 x 24,5
Unit inch

6,97 x 20,17in