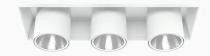

## Flex 3 NA 3000, 930 (BBBL), Flood, White

- Product is title 24 compatible
- Modern, minimalistic and clean-looking ceiling
- Available in various lumen packages
- Available in white, black and grey
- Tiltable and rotating