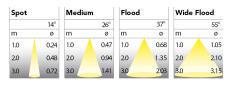

295-7502-30 Grev 0-10 V 930 (BBBL) 2800 Stand alone, included Flood LED COB 120-277V 14,2 10,2 5,2 6.2 1,9 Recessed 360°/45° L80 B10, 50.000h For indoor use only 5,9 inch Instant 24.5 inch

5,9in

ITAB Lighting Europe, Asia, Middle East Phone: +46 910 733 790 info@nordiclight.se ITAB Lighting North America Phone: +1 614 421 8419 na@nordiclight.se Please note that this product sheet is for a specific product and colour. The pictures may show examples of other available colours