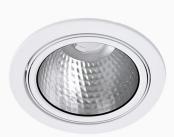

## Moon NA 3000, 930 (BBBL), Flood, Grey

ITAB

- Product is title 24 compatible
- Discrete and clean looking ceiling
- Available in various sizes and lumen packages
- Available in white, black and grey
- Tiltable and rotating