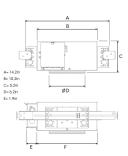

## **Technical specification**

**Product Code** Colour Control CRI light colour Delivered lumen output Im Driver Light distribution Lightsource Mains input voltage Measurements A Measurements B Measurements C Measurements D Measurements E Mounting Position Lifetime Protection Sawing instructions diameter Sawing instructions unit Start Time System power W Unit

295-7502-30 Grev 0-10 V 930 (BBBL) 2800 Stand alone, included Flood LED COB 120-277V 14,2 10,2 5,2 6.2 1,9 Recessed 360°/45° L80 B10, 50.000h For indoor use only 5,9 inch Instant 24.5 inch

5,9in

ITAB Lighting Europe, Asia, Middle East Phone: +46 910 733 790 info@nordiclight.se ITAB Lighting North America Phone: +1 614 421 8419 na@nordiclight.se Please note that this product sheet is for a specific product and colour. The pictures may show examples of other available colours