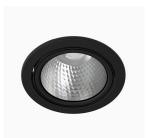

## Moon NA 3000, 930 (BBBL), Flood, Black

- Product is title 24 compatible
- Discrete and clean looking ceiling
- Available in various sizes and lumen packages
- Available in white, black and grey
- Tiltable and rotating

## **Technical specification**

Product Code 295-7502-20

Colour Black Control 0-10 V

CRI light colour 930 (BBBL)

Delivered lumen output lm 2800

Driver Stand alone, included

Light distribution Flood
Lightsource LED COB
Mains input voltage 120-277V