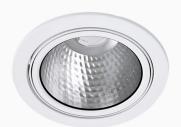

## Moon NA 3000, 930 (BBBL), Flood, Black

- Product is title 24 compatible
- Discrete and clean looking ceiling
- Available in various sizes and lumen packages
- Available in white, black and grey
- Tiltable and rotating

## **Technical specification**

Product Code 295-7502-20

Colour Black Control 0-10 V

CRI light colour 930 (BBBL)

Delivered lumen output lm 2800

Driver Stand alone, included

Light distribution Flood
Lightsource LED COB
Mains input voltage 120-277V