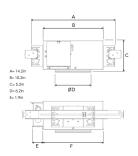

Measurements A14,2Measurements B10,2Measurements C5,2Measurements D6,2Measurements E1,9

Mounting Recessed Position 360°/45°

Lifetime L80 B10, 50.000h
Protection For indoor use only

Sawing instructions diameter 5,9
Sawing instructions unit inch
Start Time Instant
System power W 24,5
Unit inch

5,9in