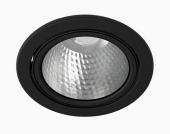

## MOON NA 3000, 930 (BBBL), MEDIUM, BLACK

- ✓ Product is title 24 compatible
- ✓ Discrete and clean looking ceiling
- Available in various sizes and lumen packages
- Available in white, black and grey
- ✓ Tiltable and rotating