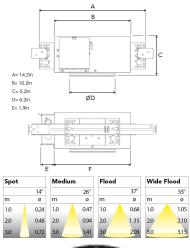

## **TECHNICAL SPECIFICATION**

Product Code 295-7501-20

Colour Black
Control 0-10 V
CRI light colour 930 (BBBL)

Delivered lumen output lm 2800

Driver Stand alone, included

Light distribution Medium Lightsource LED COB 120-277V Mains input voltage Measurements A 14,2 Measurements B 10,2 Measurements C 5,2 Measurements D 6,2 Measurements E 1.9

Mounting Recessed Position 360°/45°

Lifetime L80 B10, 50.000h
Protection For indoor use only

Sawing instructions diameter 5,9
Sawing instructions unit inch
Start Time Instant
System power W 24,5
Unit inch

5,9in