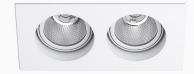

## Moon micro 2 NA 800, 930 (BBBL), Wide flood, Black

- Product is title 24 compatible
- Discrete and clean looking ceiling
- Available in various sizes and lumen packages
- Available in white, black and grey
- Small, tiltable and rotating