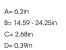

Measurements A 6,2

Measurements B 14,59 - 24,25 Measurements C 2.68

Measurements D 0,39

Mounting Recessed

Position 360°/35°

Lifetime L80 B10, 50.000h

Protection For indoor use only

Sawing instructions unit inch
Sawing instructions x 0,25
Sawing instructions y 0,11
Start Time Instant
System power W 2 x 8,5

Unit

inch