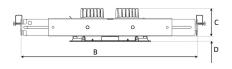

Measurements A 6,2

Measurements B 14,59 - 24,25 Measurements C 2.68

Measurements D 0,39

Mounting Recessed

Position 360°/35°

Lifetime L80 B10, 50.000h

Protection For indoor use only

Sawing instructions unit inch
Sawing instructions x 0,25
Sawing instructions y 0,11
Start Time Instant
System power W 2 x 8,5

Unit

inch