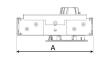

Measurements A 6,2

Measurements B 14,59 - 24,25 Measurements C 2.68

Measurements D 0,39

Mounting Recessed

Position 360°/35°

Lifetime L80 B10, 50.000h

Protection For indoor use only

Sawing instructions unit inch
Sawing instructions x 0,25
Sawing instructions y 0,11
Start Time Instant
System power W 2 x 8,5

Unit

inch