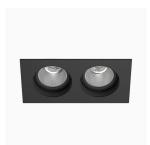

## Moon micro 2 NA 800, 930 (BBBL), Wide flood, Black

- Product is title 24 compatible
- Discrete and clean looking ceiling
- Available in various sizes and lumen packages
- Available in white, black and grey
- Small, tiltable and rotating

## **Technical specification**

Product Code 345-7543-20

Colour Black
Control Phase dim
CRI light colour 930 (BBBL)

Delivered lumen output Im 2 x 800

Driver Stand alone, included

Light distribution Wide flood
Lightsource LED COB
Mains input voltage 120-277V