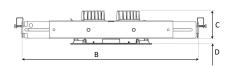

Measurements A 6,2

Measurements B 14,59 - 24,25

Measurements C 2,68

Measurements D 0,39

Mounting Recessed

Position 360°/35°

Lifetime L80 B10, 50.000h

Protection For indoor use only

Sawing instructions unit inch
Sawing instructions x 0,25
Sawing instructions y 0,11
Start Time Instant
System power W 2 x 8,5

| Spot |      | Medium |      | Flood |      | Wide Flood |      |
|------|------|--------|------|-------|------|------------|------|
|      | 15°  |        | 27°  |       | 36°  |            | 56°  |
| m    | Ø    | m      | Ø    | m     | Ø    | m          | Ø    |
| 1.0  | 0.26 | 1.0    | 0.47 | 1.0   | 0.65 | 1.0        | 1.06 |
| 2.0  | 0.53 | 2.0    | 0.95 | 2.0   | 1.30 | 2.0        | 2.12 |
| 3.0  | 0.79 | 3.0    | 1.42 | 3.0   | 1.95 | 3.0        | 3.18 |

Unit

inch