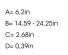

Measurements A 6,2

Measurements B 14,59 - 24,25

Measurements C 2,68

Measurements D 0,39

Mounting Recessed

Position 360°/35°

Lifetime L80 B10, 50.000h

Protection For indoor use only

Sawing instructions unit inch
Sawing instructions x 0,25
Sawing instructions y 0,11
Start Time Instant
System power W 2 x 8,5

| Spot |      | Medium |      | Flood |      | Wide Flood |      |
|------|------|--------|------|-------|------|------------|------|
|      | 15°  |        | 27°  |       | 36°  |            | 56°  |
| m    | Ø    | m      | Ø    | m     | Ø    | m          | Ø    |
| 1.0  | 0.26 | 1.0    | 0.47 | 1.0   | 0.65 | 1.0        | 1.06 |
| 2.0  | 0.53 | 2.0    | 0.95 | 2.0   | 1.30 | 2.0        | 2.12 |
| 3.0  | 0.79 | 3.0    | 1.42 | 3.0   | 1.95 | 3.0        | 3.18 |