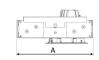

Measurements A 6,2

Measurements B 14,59 - 24,25

Measurements C 2,68

Measurements D 0,39

Mounting Recessed

Position 360°/35°

Lifetime L80 B10, 50.000h

Protection For indoor use only

Sawing instructions unit inch
Sawing instructions x 0,25
Sawing instructions y 0,11
Start Time Instant
System power W 2 x 8,5

| Spot |      | Medium |      | Flood |      | Wide Flood |      |
|------|------|--------|------|-------|------|------------|------|
|      | 15°  |        | 27°  |       | 36°  |            | 56°  |
| m    | Ø    | m      | Ø    | m     | Ø    | m          | Ø    |
| 1.0  | 0.26 | 1.0    | 0.47 | 1.0   | 0.65 | 1.0        | 1.06 |
| 2.0  | 0.53 | 2.0    | 0.95 | 2.0   | 1.30 | 2.0        | 2.12 |
| 3.0  | 0.79 | 3.0    | 1.42 | 3.0   | 1.95 | 3.0        | 3.18 |

Unit

inch