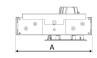

Sawing instructions x 0,25
Sawing instructions y 0,11
Start Time Instant
System power W 2 x 8,5

| Spot |      | Medium |      | Flood |      | Wide Flood |      |
|------|------|--------|------|-------|------|------------|------|
|      | 15°  |        | 27°  |       | 36°  |            | 56°  |
| m    | Ø    | m      | Ø    | m     | Ø    | m          | Ø    |
| 1.0  | 0.26 | 1.0    | 0.47 | 1.0   | 0.65 | 1.0        | 1.06 |
| 2.0  | 0.53 | 2.0    | 0.95 | 2.0   | 1.30 | 2.0        | 2.12 |
| 3.0  | 0.79 | 3.0    | 1.42 | 3.0   | 1.95 | 3.0        | 3.18 |

Sawing instructions unit

Unit