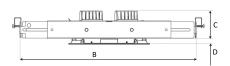

Measurements A 6,2

Measurements B 14,59 - 24,25 Measurements C 2,68

Measurements D 0,39

Mounting Recessed

Position 360°/35°

Lifetime L80 B10, 50.000h
Protection For indoor use only

inch

inch

Sawing instructions x 0,25
Sawing instructions y 0,11
Start Time Instant
System power W 2 x 8,5

| Spot |      | Medium |      | Flood |      | Wide Flood |      |
|------|------|--------|------|-------|------|------------|------|
|      | 15°  |        | 27°  |       | 36°  |            | 56°  |
| m    | Ø    | m      | Ø    | m     | Ø    | m          | Ø    |
| 1.0  | 0.26 | 1.0    | 0.47 | 1.0   | 0.65 | 1.0        | 1.06 |
| 2.0  | 0.53 | 2.0    | 0.95 | 2.0   | 1.30 | 2.0        | 2.12 |
| 3.0  | 0.79 | 3.0    | 1.42 | 3.0   | 1.95 | 3.0        | 3.18 |