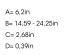

Measurements A 6,2

Measurements B 14,59 - 24,25 Measurements C 2,68

Measurements D 0,39

Mounting Recessed

Position 360°/35°

Lifetime L80 B10, 50.000h
Protection For indoor use only

inch

inch