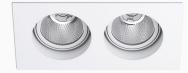

## Moon micro 2 NA 800, 930 (BBBL), Spot, Grey

- Product is title 24 compatible
- Discrete and clean looking ceiling
- Available in various sizes and lumen packages
- Available in white, black and grey
- Small, tiltable and rotating

## **Technical specification**

**Product Code** 345-7540-30

Colour Grey

Control Phase dim CRI light colour 930 (BBBL) Delivered lumen output Im 2 x 800

Driver Stand alone, included

Light distribution Spot LED COB Lightsource 120-277V Mains input voltage 6.2