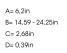

Measurements A

Measurements B 14,59 - 24,25 Measurements C 2,68 Measurements D 0.39

Recessed Mounting 360°/35° Position

Lifetime L80 B10, 50.000h Protection For indoor use only

inch

inch

Sawing instructions x 0,25 Sawing instructions y 0.11 Start Time Instant System power W 2 x 8.5