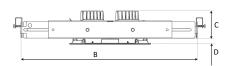

Measurements A

Measurements B 14,59 - 24,25 Measurements C 2,68 Measurements D 0.39

Recessed Mounting 360°/35° Position

Lifetime L80 B10, 50.000h Protection For indoor use only

inch

inch

Sawing instructions x 0,25 Sawing instructions y 0.11 Start Time Instant System power W 2 x 8.5