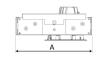

Measurements A

Measurements B 14,59 - 24,25 Measurements C 2,68 Measurements D 0.39

Recessed Mounting 360°/35° Position

Lifetime L80 B10, 50.000h Protection For indoor use only

inch

inch

Sawing instructions x 0,25 Sawing instructions y 0.11 Start Time Instant System power W 2 x 8.5

Sawing instructions unit

Unit