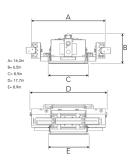

Measurements A16,3Measurements B6,5Measurements C8,9Measurements D17,7Measurements E8,9

Mounting Recessed Position 360°/40°

Lifetime L80 B10, 50.000h
Protection For indoor use only

Sawing instructions unit inch
Sawing instructions x 8
Sawing instructions y 8,6
Start Time Instant
System power W 4 x 11
Unit inch