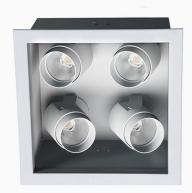

## Ignis 4 NA 1000, 930 (BBBL), Flood, Grey

- Product is title 24 compatible
- Discrete and clean-looking ceiling
- Four built-in, aimable spotlights
- Available in white, black and grey