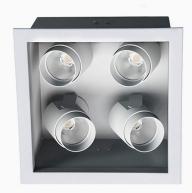

## Ignis 4 NA 1000, 930 (BBBL), Flood, Black

- Product is title 24 compatible
- Discrete and clean-looking ceiling
- Four built-in, aimable spotlights
- Available in white, black and grey