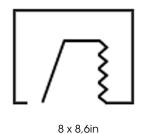

Measurements A 16,3
Measurements B 6,5
Measurements C 8,9
Measurements D 17,7
Measurements E 8,9

Mounting Recessed Position 360°/40°

Lifetime L80 B10, 50.000h
Protection For indoor use only

Sawing instructions unit inch
Sawing instructions x 8
Sawing instructions y 8,6
Start Time Instant
System power W 4 x 11
Unit inch