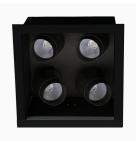

## Ignis 4 NA 1000, 930 (BBBL), Flood, Black

- Product is title 24 compatible
- Discrete and clean-looking ceiling
- Four built-in, aimable spotlights
- Available in white, black and grey

## **Technical specification**

Product Code 273-7512-20

Colour Black Control 0-10 V

CRI light colour 930 (BBBL)
Delivered lumen output Im 4 x 900

Driver Stand alone, included

Light distribution Flood
Lightsource LED COB
Mains input voltage 120-277V