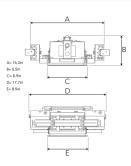

Measurements A 16,3
Measurements B 6,5
Measurements C 8,9
Measurements D 17,7
Measurements E 8,9

Mounting Recessed Position 360°/40°

Lifetime L80 B10, 50.000h
Protection For indoor use only

Sawing instructions unit inch
Sawing instructions x 8
Sawing instructions y 8,6
Start Time Instant
System power W 4 x 11
Unit inch