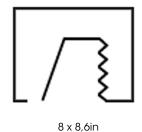

Measurements A 16,3
Measurements B 6,5
Measurements C 8,9
Measurements D 17,7
Measurements E 8,9

Mounting Recessed Position 360°/40°

Lifetime L80 B10, 50.000h
Protection For indoor use only

Sawing instructions unit inch
Sawing instructions x 8
Sawing instructions y 8,6
Start Time Instant
System power W 4 x 11
Unit inch