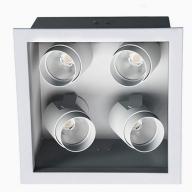

## Ignis 4 NA 1000, 930 (BBBL), Flood, White

- Product is title 24 compatible
- Discrete and clean-looking ceiling
- Four built-in, aimable spotlights
- Available in white, black and grey

## **Technical specification**

Product Code 273-7512-10
Colour White

Control 0-10 V

CRI light colour 930 (BBBL)
Delivered lumen output Im 4 x 900

Driver Stand alone, included

Light distribution Flood
Lightsource LED COB
Mains input voltage 120-277V