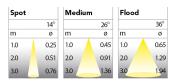

273-7511-30 Grev 0-10 V 930 (BBBL) 4 x 900 Stand alone, included Medium LED COB 120-277V 16.3 6,5 8,9 17.7 8,9 Recessed 360°/40° L80 B10, 50.000h For indoor use only inch 8 8,6 Instant 4 x 11 inch

8 x 8,6in