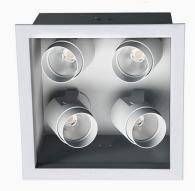

## Ignis 4 NA 1000, 930 (BBBL), Medium, Grey

ÍTAB

- Product is title 24 compatible
- Discrete and clean-looking ceiling
- Four built-in, aimable spotlights
- Available in white, black and grey