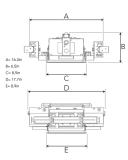

## **Technical specification**

**Product Code** Colour Control CRI light colour Delivered lumen output Im Driver Light distribution Lightsource Mains input voltage Measurements A Measurements B Measurements C Measurements D Measurements E Mounting Position Lifetime Protection Sawing instructions unit Sawing instructions x Sawing instructions y Start Time System power W Unit

273-7511-30 Grev 0-10 V 930 (BBBL) 4 x 900 Stand alone, included Medium LED COB 120-277V 16.3 6,5 8,9 17.7 8,9 Recessed 360°/40° L80 B10, 50.000h For indoor use only inch 8 8,6 Instant 4 x 11 inch

8 x 8,6in