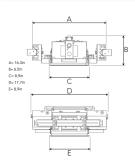

Measurements A16,3Measurements B6,5Measurements C8,9Measurements D17,7Measurements E8,9

Mounting Recessed Position 360°/40°

Lifetime L80 B10, 50.000h
Protection For indoor use only

Sawing instructions unit inch
Sawing instructions x 8
Sawing instructions y 8,6
Start Time Instant
System power W 4 x 11
Unit inch