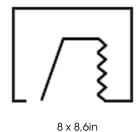

Measurements A16,3Measurements B6,5Measurements C8,9Measurements D17,7Measurements E8,9

Mounting Recessed Position 360°/40°

Lifetime L80 B10, 50.000h
Protection For indoor use only

Sawing instructions unit inch
Sawing instructions x 8
Sawing instructions y 8,6
Start Time Instant
System power W 4 x 11
Unit inch