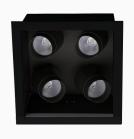

## Ignis 4 NA 1000, 930 (BBBL), Medium, Black

- Product is title 24 compatible
- Discrete and clean-looking ceiling
- Four built-in, aimable spotlights
- Available in white, black and grey

## **Technical specification**

Product Code 273-7511-20

Colour Black Control 0-10 V

CRI light colour 930 (BBBL)
Delivered lumen output Im 4 x 900

Driver Stand alone, included

Light distribution Medium
Lightsource LED COB
Mains input voltage 120-277V