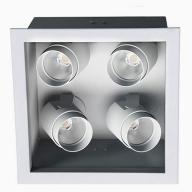

## Ignis 4 NA 1000, 930 (BBBL), Medium, Black

- Product is title 24 compatible
- Discrete and clean-looking ceiling
- Four built-in, aimable spotlights
- Available in white, black and grey