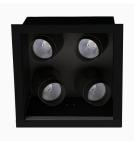

## Ignis 4 NA 1000, 930 (BBBL), Medium, White

- Product is title 24 compatible
- Discrete and clean-looking ceiling
- Four built-in, aimable spotlights
- Available in white, black and grey

## **Technical specification**

Product Code 273-7511-10
Colour White
Control 0-10 V

CRI light colour 930 (BBBL)
Delivered lumen output Im 4 x 900

Driver Stand alone, included

Light distribution Medium
Lightsource LED COB
Mains input voltage 120-277V