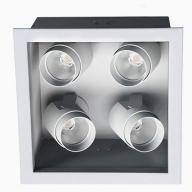

## Ignis 4 NA 1000, 930 (BBBL), Medium, White

- Product is title 24 compatible
- Discrete and clean-looking ceiling
- Four built-in, aimable spotlights
- Available in white, black and grey