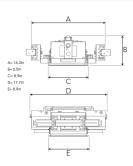

Measurements A 16,3
Measurements B 6,5
Measurements C 8,9
Measurements D 17,7
Measurements E 8,9

Mounting Recessed Position 360°/40°

Lifetime L80 B10, 50.000h
Protection For indoor use only

Sawing instructions unit inch
Sawing instructions x 8
Sawing instructions y 8,6
Start Time Instant
System power W 4 x 11
Unit inch