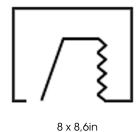

Measurements A 16,3
Measurements B 6,5
Measurements C 8,9
Measurements D 17,7
Measurements E 8,9

Mounting Recessed Position 360°/40°

Lifetime L80 B10, 50.000h
Protection For indoor use only

Sawing instructions unit inch
Sawing instructions x 8
Sawing instructions y 8,6
Start Time Instant
System power W 4 x 11
Unit inch