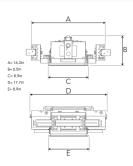

Measurements A16,3Measurements B6,5Measurements C8,9Measurements D17,7Measurements E8,9

Mounting Recessed Position 360°/40°

Lifetime L80 B10, 50.000h
Protection For indoor use only

Sawing instructions unit inch
Sawing instructions x 8
Sawing instructions y 8,6
Start Time Instant
System power W 4 x 11
Unit inch