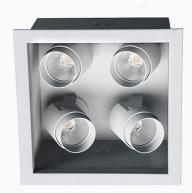

## Ignis 4 NA 1000, 930 (BBBL), Spot, Black

- Product is title 24 compatible
- Discrete and clean-looking ceiling
- Four built-in, aimable spotlights
- Available in white, black and grey