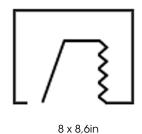

Measurements A16,3Measurements B6,5Measurements C8,9Measurements D17,7Measurements E8,9

Mounting Recessed Position 360°/40°

Lifetime L80 B10, 50.000h
Protection For indoor use only

Sawing instructions unit inch
Sawing instructions x 8
Sawing instructions y 8,6
Start Time Instant
System power W 4 x 11
Unit inch