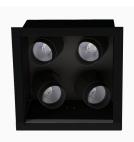

## Ignis 4 NA 1000, 930 (BBBL), Spot, Black

- Product is title 24 compatible
- Discrete and clean-looking ceiling
- Four built-in, aimable spotlights
- Available in white, black and grey

## **Technical specification**

Product Code 273-7510-20

Colour Black Control 0-10 V

CRI light colour 930 (BBBL)
Delivered lumen output Im 4 x 900

Driver Stand alone, included

Light distribution Spot
Lightsource LED COB
Mains input voltage 120-277V