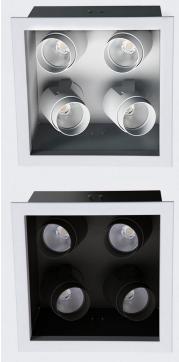

## IGNIS 4 NA 1000, 930 (BBBL), SPOT, WHITE

ITAB

- ✓ Product is title 24 compatible
- Discrete and clean-looking ceiling
- Four built-in, aimable spotlights
- Available in white, black and grey