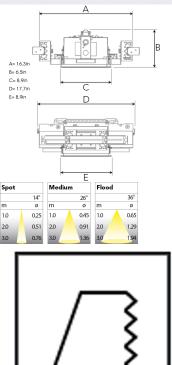

## **TECHNICAL SPECIFICATION**

Product Code Colour Control CRI light colour Delivered lumen output Im Driver Light distribution Lightsource Mains input voltage Measurements A Measurements B Measurements C Measurements D Measurements E Mounting Position Lifetime Protection Sawing instructions unit Sawing instructions x Sawing instructions y Start Time System power W Unit

273-7510-10 White 0-10 V 930 (BBBL) 4 x 900 Stand alone, included Spot LED COB 120-277V 16,3 6,5 8.9 17,7 8,9 Recessed 360°/40° L80 B10, 50.000h For indoor use only inch 8 8.6 Instant 4 x 11 inch

8 x 8,6in