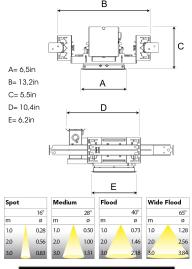

## **TECHNICAL SPECIFICATION**

Product Code 324-7505-30

Colour Grey
Control 0-10 V
CRI light colour 930 (BBBL)
Delivered lumen output Im 1450

Driver Stand alone, included

Light distribution Flood
Lightsource LED COB
Mains input voltage 120V
Measurements A 6,5
Measurements B 13,2
Measurements C 5,5
Measurements D 10,4

Mounting Recessed Position 360°/30°

Measurements E

Lifetime L80 B10, 50.000h
Protection For indoor use only

6,2

Sawing instructions unit inch
Sawing instructions x 5,9
Sawing instructions y 6,2
Start Time Instant
System power W 13
Unit inch

5,9 x 6,2in