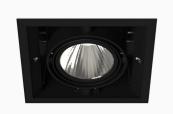

## **OPUS 1 NA 1500, 930 (BBBL), FLOOD, GREY**

- ✓ Product is title 24 compatible
- ✓ Discrete and clean-looking ceiling
- ✓ Swivel the light up to 30° in any direction
- ✓ Available in white, black and grey