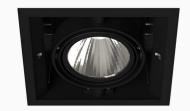

## Opus 1 NA 1500, 930 (BBBL), Flood, Black

- Product is title 24 compatible
- Discrete and clean-looking ceiling
- Swivel the light up to 30° in any direction
- Available in white, black and grey