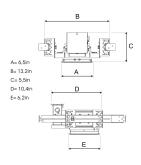

## **Technical specification**

Product Code 324-7505-20

Colour Black
Control 0-10 V

CRI light colour 930 (BBBL)

Delivered lumen output lm 1450

Driver Stand alone, included

Light distribution Flood
Lightsource LED COB
Mains input voltage 120V
Measurements A 6,5
Measurements B 13,2
Measurements C 5,5
Measurements D 10,4

Mounting Recessed Position 360°/30°

Lifetime L80 B10, 50.000h
Protection For indoor use only

6,2

Sawing instructions unit inch
Sawing instructions x 5,9
Sawing instructions y 6,2
Start Time Instant
System power W 13
Unit inch

Measurements E