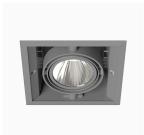

## Opus 1 NA 1500, 930 (BBBL), Flood, White

- Product is title 24 compatible
- Discrete and clean-looking ceiling
- Swivel the light up to 30° in any direction
- Available in white, black and grey