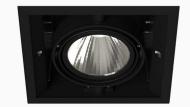

## Opus 1 NA 1500, 930 (BBBL), Flood, White

- Product is title 24 compatible
- Discrete and clean-looking ceiling
- Swivel the light up to 30° in any direction
- Available in white, black and grey