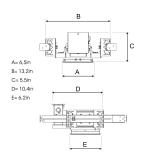

## **Technical specification**

Product Code 324-7505-10

Colour White Control 0-10 V

CRI light colour 930 (BBBL)

Delivered lumen output lm 1450

Driver Stand alone, included

Light distribution Flood
Lightsource LED COB
Mains input voltage 120V
Measurements A 6,5
Measurements B 13,2
Measurements C 5,5
Measurements D 10,4

Mounting Recessed Position 360°/30°

Lifetime L80 B10, 50.000h
Protection For indoor use only

6,2

Sawing instructions unit inch
Sawing instructions x 5,9
Sawing instructions y 6,2
Start Time Instant
System power W 13
Unit inch

Measurements E