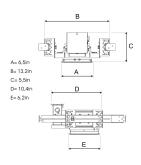

## **Technical specification**

Product Code 324-7504-30

Colour Grey
Control 0-10 V

CRI light colour 930 (BBBL)

Delivered lumen output Im 1450

Driver Stand alone, included

Light distribution Medium
Lightsource LED COB
Mains input voltage 120V
Measurements A 6,5
Measurements B 13,2
Measurements C 5,5
Measurements D 10,4

Mounting Recessed Position 360°/30°

Lifetime L80 B10, 50.000h
Protection For indoor use only

6,2

Sawing instructions unit inch
Sawing instructions x 5,9
Sawing instructions y 6,2
Start Time Instant
System power W 13
Unit inch

Measurements E