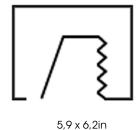

Mounting Recessed Position 360°/30°

Lifetime L80 B10, 50.000h
Protection For indoor use only

6,2

Sawing instructions unit inch
Sawing instructions x 5,9
Sawing instructions y 6,2
Start Time Instant
System power W 13
Unit inch