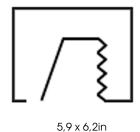

Mounting Recessed Position 360°/30°

Lifetime L80 B10, 50.000h
Protection For indoor use only

6,2

Sawing instructions unit inch
Sawing instructions x 5,9
Sawing instructions y 6,2
Start Time Instant
System power W 13
Unit inch