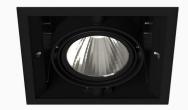

## Opus 1 NA 1500, 930 (BBBL), Medium, Black

- Product is title 24 compatible
- Discrete and clean-looking ceiling
- Swivel the light up to 30° in any direction
- Available in white, black and grey