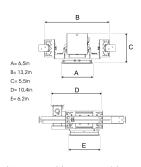

## **Technical specification**

Product Code 324-7504-20

Colour Black
Control 0-10 V

CRI light colour 930 (BBBL)

Delivered lumen output Im 1450

Driver Stand alone, included

Light distribution Medium
Lightsource LED COB
Mains input voltage 120V
Measurements A 6,5
Measurements B 13,2
Measurements C 5,5
Measurements D 10,4

Mounting Recessed Position 360°/30°

Lifetime L80 B10, 50.000h
Protection For indoor use only

6,2

Sawing instructions unit inch
Sawing instructions x 5,9
Sawing instructions y 6,2
Start Time Instant
System power W 13
Unit inch

Measurements E