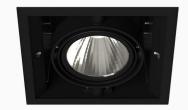

## Opus 1 NA 1500, 930 (BBBL), Medium, White

- Product is title 24 compatible
- Discrete and clean-looking ceiling
- Swivel the light up to 30° in any direction
- Available in white, black and grey