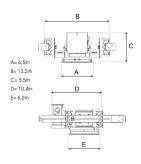

## **Technical specification**

Product Code 324-7504-10

Colour White Control 0-10 V

CRI light colour 930 (BBBL)

Delivered lumen output lm 1450

Driver Stand alone, included

Light distribution Medium
Lightsource LED COB
Mains input voltage 120V
Measurements A 6,5
Measurements B 13,2
Measurements C 5,5
Measurements D 10.4

Mounting Recessed Position 360°/30°

Lifetime L80 B10, 50.000h
Protection For indoor use only

6,2

Sawing instructions unit inch
Sawing instructions x 5,9
Sawing instructions y 6,2
Start Time Instant
System power W 13
Unit inch

Measurements E