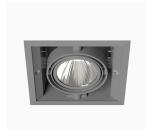

## Opus 1 NA 1500, 930 (BBBL), Medium, White

- Product is title 24 compatible
- Discrete and clean-looking ceiling
- Swivel the light up to 30° in any direction
- Available in white, black and grey