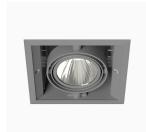

## **Opus 1 NA 1500, 930 (BBBL), Spot, Grey**

- Product is title 24 compatible
- Discrete and clean-looking ceiling
- Swivel the light up to 30° in any direction
- Available in white, black and grey

## **Technical specification**

Product Code 324-7503-30

Colour Grey
Control 0-10 V
CRI light colour 930 (BBBL)

Delivered lumen output Im 1450

Driver Stand alone, included

Light distribution Spot
Lightsource LED COB
Mains input voltage 120V
Measurements A 6,5
Measurements B 13,2
Measurements C 5,5
Measurements D 10,4