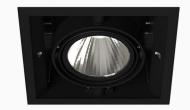

## **Opus 1 NA 1500, 930 (BBBL), Spot, Grey**

- Product is title 24 compatible
- Discrete and clean-looking ceiling
- Swivel the light up to 30° in any direction
- Available in white, black and grey

## **Technical specification**

Product Code 324-7503-30

Colour Grey
Control 0-10 V
CRI light colour 930 (BBBL)

Delivered lumen output Im 1450

Driver Stand alone, included

Light distribution Spot
Lightsource LED COB
Mains input voltage 120V
Measurements A 6,5
Measurements B 13,2
Measurements C 5,5
Measurements D 10,4