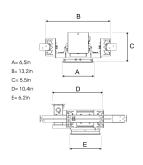

## **Technical specification**

Product Code 324-7503-30

Colour Grey
Control 0-10 V
CRI light colour 930 (BBBL)

Delivered lumen output Im 1450

Driver Stand alone, included

Light distribution Spot
Lightsource LED COB
Mains input voltage 120V
Measurements A 6,5
Measurements B 13,2
Measurements C 5,5
Measurements D 10,4

Mounting Recessed Position 360°/30°

Lifetime L80 B10, 50.000h
Protection For indoor use only

6,2

Sawing instructions unit inch
Sawing instructions x 5,9
Sawing instructions y 6,2
Start Time Instant
System power W 13
Unit inch

Measurements E