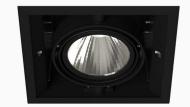

## Opus 1 NA 1500, 930 (BBBL), Spot, Black

- Product is title 24 compatible
- Discrete and clean-looking ceiling
- Swivel the light up to 30° in any direction
- Available in white, black and grey

## **Technical specification**

Product Code 324-7503-20

Colour Black Control 0-10 V

CRI light colour 930 (BBBL)

Delivered lumen output Im 1450

Driver Stand alone, included

Light distribution Spot
Lightsource LED COB
Mains input voltage 120V
Measurements A 6,5
Measurements B 13,2
Measurements C 5,5
Measurements D 10.4