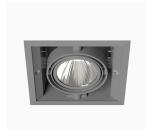

## Opus 1 NA 1500, 930 (BBBL), Spot, Black

- Product is title 24 compatible
- Discrete and clean-looking ceiling
- Swivel the light up to 30° in any direction
- Available in white, black and grey

## **Technical specification**

Product Code 324-7503-20

Colour Black Control 0-10 V

CRI light colour 930 (BBBL)

Delivered lumen output Im 1450

Driver Stand alone, included

Light distribution Spot
Lightsource LED COB
Mains input voltage 120V
Measurements A 6,5
Measurements B 13,2
Measurements C 5,5
Measurements D 10.4