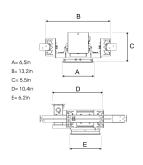

## **Technical specification**

Product Code 324-7503-20

Colour Black Control 0-10 V

CRI light colour 930 (BBBL)

Delivered lumen output Im 1450

Driver Stand alone, included

Light distribution Spot
Lightsource LED COB
Mains input voltage 120V
Measurements A 6,5
Measurements B 13,2
Measurements C 5,5
Measurements D 10.4

Mounting Recessed Position 360°/30°

Lifetime L80 B10, 50.000h
Protection For indoor use only

6,2

Sawing instructions unit inch
Sawing instructions x 5,9
Sawing instructions y 6,2
Start Time Instant
System power W 13
Unit inch

Measurements E