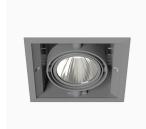

## **Opus 1 NA 1500, 930 (BBBL), Spot, White**

- Product is title 24 compatible
- Discrete and clean-looking ceiling
- Swivel the light up to 30° in any direction
- Available in white, black and grey