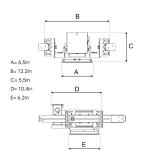

## **Technical specification**

Product Code 324-7503-10

Colour White Control 0-10 V

CRI light colour 930 (BBBL)

Delivered lumen output Im 1450

Driver Stand alone, included

Light distribution Spot
Lightsource LED COB
Mains input voltage 120V
Measurements A 6,5
Measurements B 13,2

Measurements B13,2Measurements C5,5Measurements D10,4Measurements E6,2

Mounting Recessed Position 360°/30°

Lifetime L80 B10, 50.000h
Protection For indoor use only

Sawing instructions unit inch
Sawing instructions x 5,9
Sawing instructions y 6,2
Start Time Instant
System power W 13
Unit inch