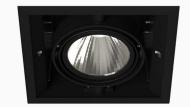

## **Opus 1 NA 1500, 930 (BBBL), Spot, White**

- Product is title 24 compatible
- Discrete and clean-looking ceiling
- Swivel the light up to 30° in any direction
- Available in white, black and grey