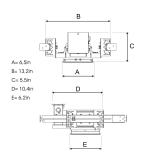

## **Technical specification**

Product Code 324-7514-30

Colour Grey
Control 0-10 V

CRI light colour 930 (BBBL)

Delivered lumen output lm 1880

Driver Stand alone, included

Light distribution Flood
Lightsource LED COB
Mains input voltage 120V
Measurements A 6,5
Measurements B 13,2
Measurements C 5,5
Measurements D 10,4

Mounting Recessed Position 360°/30°

Lifetime L80 B10, 50.000h
Protection For indoor use only

6,2

Sawing instructions unit inch
Sawing instructions x 5,9
Sawing instructions y 6,2
Start Time Instant
System power W 19
Unit inch

5,9 x 6,2in

Measurements E