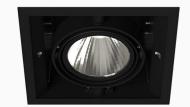

## Opus 1 NA 2000, 930 (BBBL), Flood, Grey

- Product is title 24 compatible
- Discrete and clean-looking ceiling
- Swivel the light up to 30° in any direction
- Available in white, black and grey