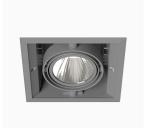

## Opus 1 NA 2000, 930 (BBBL), Flood, Grey

- Product is title 24 compatible
- Discrete and clean-looking ceiling
- Swivel the light up to 30° in any direction
- Available in white, black and grey