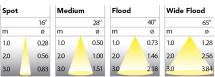

324-7514-20 Black 0-10 V 930 (BBBL) 1880 Stand alone, included Flood LED COB 120V 6.5 13,2 5,5 10.4 6,2 Recessed 360°/30° L80 B10, 50.000h For indoor use only inch 5.9 6,2 Instant 19 inch

5,9 x 6,2in

ITAB Lighting Europe, Asia, Middle East Phone: +46 910 733 790 info@nordiclight.se ITAB Lighting North America Phone: +1 614 421 8419 na@nordiclight.se Please note that this product sheet is for a specific product and colour. The pictures may show examples of other available colours