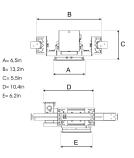

## **Technical specification**

**Product Code** Colour Control CRI light colour Delivered lumen output Im Driver Light distribution Lightsource Mains input voltage Measurements A Measurements B Measurements C Measurements D Measurements E Mounting Position Lifetime Protection Sawing instructions unit Sawing instructions x Sawing instructions y Start Time System power W Unit

324-7514-20 Black 0-10 V 930 (BBBL) 1880 Stand alone, included Flood LED COB 120V 6.5 13,2 5,5 10.4 6,2 Recessed 360°/30° L80 B10, 50.000h For indoor use only inch 5.9 6,2 Instant 19 inch

5,9 x 6,2in

ITAB Lighting Europe, Asia, Middle East Phone: +46 910 733 790 info@nordiclight.se ITAB Lighting North America Phone: +1 614 421 8419 na@nordiclight.se Please note that this product sheet is for a specific product and colour. The pictures may show examples of other available colours