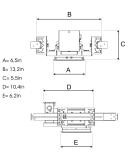

## **Technical specification**

**Product Code** Colour Control CRI light colour Delivered lumen output Im Driver Light distribution Lightsource Mains input voltage Measurements A Measurements B Measurements C Measurements D Measurements E Mounting Position Lifetime Protection Sawing instructions unit Sawing instructions x Sawing instructions y Start Time System power W Unit

324-7514-10 White 0-10 V 930 (BBBL) 1880 Stand alone, included Flood LED COB 120V 6.5 13,2 5,5 10.4 6,2 Recessed 360°/30° L80 B10, 50.000h For indoor use only inch 5.9 6,2 Instant 19 inch

5,9 x 6,2in

ITAB Lighting Europe, Asia, Middle East Phone: +46 910 733 790 info@nordiclight.se ITAB Lighting North America Phone: +1 614 421 8419 na@nordiclight.se Please note that this product sheet is for a specific product and colour. The pictures may show examples of other available colours