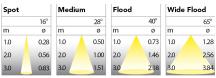

324-7514-10 White 0-10 V 930 (BBBL) 1880 Stand alone, included Flood LED COB 120V 6.5 13,2 5,5 10.4 6,2 Recessed 360°/30° L80 B10, 50.000h For indoor use only inch 5.9 6,2 Instant 19 inch

5,9 x 6,2in

ITAB Lighting Europe, Asia, Middle East Phone: +46 910 733 790 info@nordiclight.se ITAB Lighting North America Phone: +1 614 421 8419 na@nordiclight.se Please note that this product sheet is for a specific product and colour. The pictures may show examples of other available colours