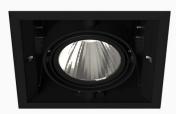

## Opus 1 NA 2000, 930 (BBBL), Flood, White

- Product is title 24 compatible
- Discrete and clean-looking ceiling
- Swivel the light up to 30° in any direction
- Available in white, black and grey