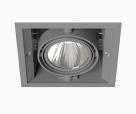

## Opus 1 NA 2000, 930 (BBBL), Flood, White

- Product is title 24 compatible
- Discrete and clean-looking ceiling
- Swivel the light up to 30° in any direction
- Available in white, black and grey